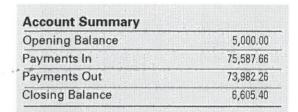

Bank Reconciliation Statement as at: 31/10/2017 for Cash Book 1 Current/Instant Access Bank A/

| Bank Statement Accou   | nt Name (s)    | Statement Date   | Page No        | Balances   |
|------------------------|----------------|------------------|----------------|------------|
| Current Account        |                | 31/10/2017       | 942            | 6,605.40   |
| Instant Access Account |                | 31/10/2017       | 393            | 377,517.14 |
|                        |                |                  | -              | 384,122.54 |
| Unpresented Cheques    | Minus)         |                  | Amount         |            |
| 11/07/2017 200943      | Friends of War | minster Town Pai | 10,000.00      |            |
| 22/09/2017 DD38        | Nigel J Connor |                  | 72.00          |            |
| 10/10/2017 975         | J & K Burton   |                  | 46.20          |            |
| 10/10/2017 977         | Wiltshire Coun | cil              | 1,105.00       |            |
|                        |                |                  | -              | 11,223.20  |
|                        |                |                  | _              | 372,899.34 |
| Receipts not Banked/Cl | eared (Plus)   |                  |                |            |
| 3.00                   |                |                  |                | 0.00       |
|                        |                |                  | -              | 372,899.34 |
|                        |                | Balance per Cas  | sh Book is :-  | 372,899.34 |
|                        |                | Di               | fference is :- | 0.00       |