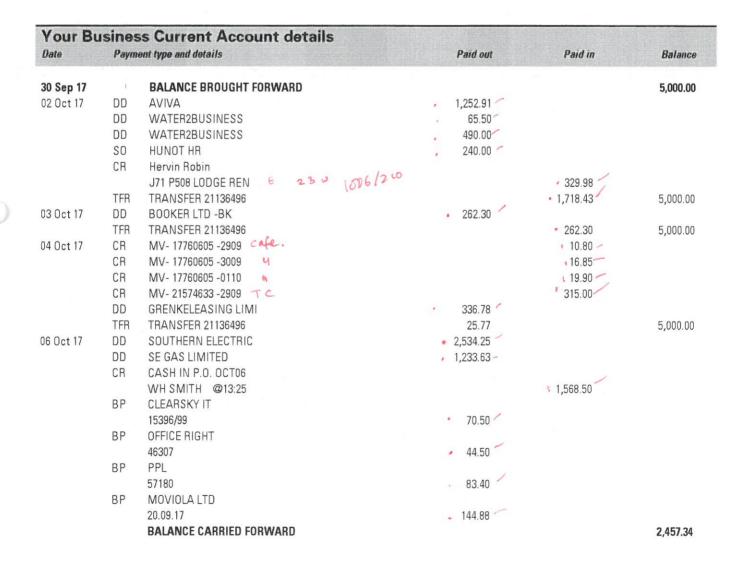

Bank Reconciliation Statement as at: 31/10/2017 for Cash Book 1 Current/Instant Access Bank A/

| Bank Statement Accou   | nt Name (s)    | Statement Date   | Page No        | Balances   |
|------------------------|----------------|------------------|----------------|------------|
| Current Account        |                | 31/10/2017       | 942            | 6,605.40   |
| Instant Access Account |                | 31/10/2017       | 393            | 377,517.14 |
|                        |                |                  | -              | 384,122.54 |
| Unpresented Cheques    | Minus)         |                  | Amount         |            |
| 11/07/2017 200943      | Friends of War | minster Town Pai | 10,000.00      |            |
| 22/09/2017 DD38        | Nigel J Connor |                  | 72.00          |            |
| 10/10/2017 975         | J & K Burton   |                  | 46.20          |            |
| 10/10/2017 977         | Wiltshire Coun | cil              | 1,105.00       |            |
|                        |                |                  | -              | 11,223.20  |
|                        |                |                  | _              | 372,899.34 |
| Receipts not Banked/Cl | eared (Plus)   |                  |                |            |
| 3.00                   |                |                  |                | 0.00       |
|                        |                |                  | -              | 372,899.34 |
|                        |                | Balance per Cas  | sh Book is :-  | 372,899.34 |
|                        |                | Di               | fference is :- | 0.00       |